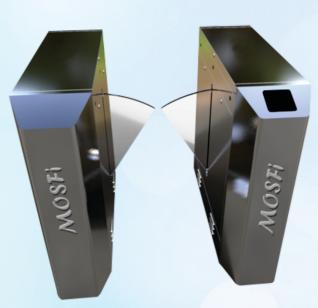

## FLAP BARRIER(S.S-304) BOLT 201 (SINGLE LANE)

## Features :

**MOSFi** machines are designed with the mindframe for providing quick & authorized pedestrian access control.

- At time of designing and manufacturing we must take core value like security of premises, block unauthorized entry, with no noise during operation and safety of people who are using our machine.
- MOSFi BOLT SERIES contains of FR-400 series microcontroller based motherboard which can easily integrate with any access control system (any access control system hardware/software while we provide RS485 com port. (any well-known brand).
- MOSFI BOLT SERIES machine are decorated with ANTI CRASH SENSOR (for safety of user), A N T I C O N G U L A T I O N S E N S O R (blocking of two person entry), ANTI PINCH FUNCTION (support with requirements of fire fighters), AUTO CLOSE MODE (in prescribed time DIRECTION CONTROL (for pedestrian IN/OUT) FLAP INDICATOR LIGHT (For better visibility).