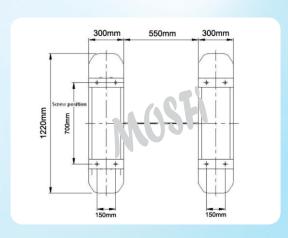

## FLAP BARRIER(S.S-304) BOLT 201 (SINGLE LANE)

| Passage Width:      | 600 mm               | Mother board :            | MOSFI FR-400                   |
|---------------------|----------------------|---------------------------|--------------------------------|
| MATERIAL:           | S.STEEL-304 18 Guage | Anti crash sensor :       | IN-BUILT                       |
| Operating time :    | 1.5Sec               | Anti Coagulation sensor : | IN-BUILT                       |
| FLAP LED INDICATOR: | RED/GREEN/BLUE       | Auto close sensor :       | IN-BUILT                       |
| POLISH/FINSH:       | SS BRUSH POLISH      | Alarm:                    | Anti side access/Block passage |
| FLAP DIMENSION:     | 280mm*340mm          | Access through:           | S.Card+Pin+Push button         |
| BODY DIMENSION:     | 900*300*880          | User capacity :           | 1000 User                      |
| Opening direction:  | BIDIRECTIONAL        | Verification Mode :       | 3 Mode,No Data                 |
| DRIVE VOLTAGE :     | DC 24-V              | IP PROTECTION:            | IP43                           |
| POWER:              | AC 220-V 50/60HZ     | Working Humidity :        | 20% To 60%                     |
| Power consumption:  | 80 W                 | Working Temp:             | -5° To 55° C                   |